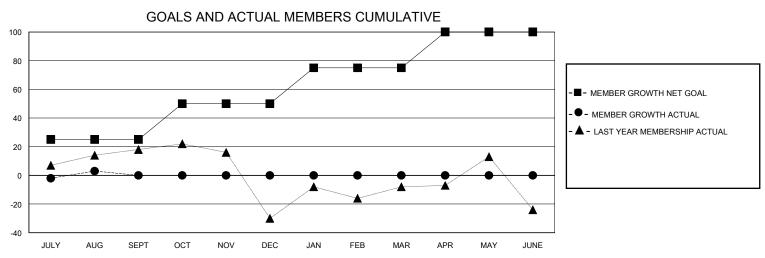

## District 21 S

Results as of: 8/31/2024

| GMT:                  |               | GMT CA    |               |                       |                       |                         |                                                    |  |
|-----------------------|---------------|-----------|---------------|-----------------------|-----------------------|-------------------------|----------------------------------------------------|--|
|                       | Club          | s         |               | Members               |                       |                         |                                                    |  |
| RESULTS FOR 2024-2025 |               |           |               | RESULTS FOR 2024-2025 |                       |                         |                                                    |  |
| QUARTER               | NEW CLUB GOAL | NEW CLUBS | DROPPED CLUBS | QUARTER MEMB          | ER GROWTH NET<br>GOAL | MEMBER GROWTH<br>ACTUAL | DROPPED<br>MEMBERS ACTUAL<br>(including transfers) |  |
| JULY/AUG/SEPT         | 1             | 0         | 1             | JULY/AUG/SEPT         | 25                    | 21                      | 14                                                 |  |
| OCT/NOV/DEC           | 0             | 0         | 0             | OCT/NOV/DEC           | 25                    | 0                       | 0                                                  |  |
| JAN/FEB/MAR           | 1             | 0         | 0             | JAN/FEB/MAR           | 25                    | 0                       | 0                                                  |  |
| APR/MAY/JUNE          | 1             | 0         | 0             | APR/MAY/JUNE          | 25                    | 0                       | 0                                                  |  |

## GOALS AND ACTUAL NEW CLUBS CUMULATIVE

| DROPPED CLUBS: 1 |    | 8 CLUBS OF 47 ADDED 1 OR MORE | GENDER DISTRIBUTION             |              |     |
|------------------|----|-------------------------------|---------------------------------|--------------|-----|
|                  |    | NEW MEMBERS                   | MALE 542 (52.02%                |              |     |
|                  |    |                               | FEMALE                          | 500 (47.98%) |     |
| DROPPED MEMBERS  |    |                               |                                 |              |     |
| DECEASED         | 1  | CLICK HERE FOR CUMULATIVE     | TOTAL FAMILY UNIT MEMBERS       |              | 258 |
| CLUB CANCELLED 1 |    | MEMBERSHIP DATA               |                                 |              | 131 |
| OTHER            | 11 |                               | FAMILY MEMBERS PAYING HALF DUES |              | 131 |
| TOTAL            | 13 |                               |                                 |              |     |