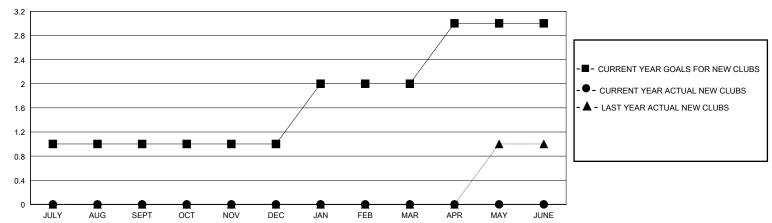

## District 21 S

Results as of: 8/31/2024

| GMT:                  |               | GMT CA    |               |                       |                       |                         |                                                    |  |
|-----------------------|---------------|-----------|---------------|-----------------------|-----------------------|-------------------------|----------------------------------------------------|--|
|                       | Club          | s         |               | Members               |                       |                         |                                                    |  |
| RESULTS FOR 2024-2025 |               |           |               | RESULTS FOR 2024-2025 |                       |                         |                                                    |  |
| QUARTER               | NEW CLUB GOAL | NEW CLUBS | DROPPED CLUBS | QUARTER MEMB          | ER GROWTH NET<br>GOAL | MEMBER GROWTH<br>ACTUAL | DROPPED<br>MEMBERS ACTUAL<br>(including transfers) |  |
| JULY/AUG/SEPT         | 1             | 0         | 1             | JULY/AUG/SEPT         | 25                    | 21                      | 14                                                 |  |
| OCT/NOV/DEC           | 0             | 0         | 0             | OCT/NOV/DEC           | 25                    | 0                       | 0                                                  |  |
| JAN/FEB/MAR           | 1             | 0         | 0             | JAN/FEB/MAR           | 25                    | 0                       | 0                                                  |  |
| APR/MAY/JUNE          | 1             | 0         | 0             | APR/MAY/JUNE          | 25                    | 0                       | 0                                                  |  |

## GOALS AND ACTUAL NEW CLUBS CUMULATIVE

| DROPPED CLUBS: 1 |    | 8 CLUBS OF 47 ADDED 1 OR MORE | GENDER DISTRIBUTION             |              |     |
|------------------|----|-------------------------------|---------------------------------|--------------|-----|
|                  |    | NEW MEMBERS                   | MALE 542 (52.02%                |              |     |
|                  |    |                               | FEMALE                          | 500 (47.98%) |     |
| DROPPED MEMBERS  |    |                               |                                 |              |     |
| DECEASED         | 1  | CLICK HERE FOR CUMULATIVE     | TOTAL FAMILY UNIT MEMBERS       |              | 258 |
| CLUB CANCELLED 1 |    | MEMBERSHIP DATA               |                                 |              | 131 |
| OTHER            | 11 |                               | FAMILY MEMBERS PAYING HALF DUES |              | 131 |
| TOTAL            | 13 |                               |                                 |              |     |